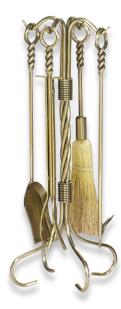

## Polished Iron

F-1423

W-1438

W-1418

5 Piece Polished Wrought Iron Fireset with Birdcage Handles F-1434 30" High (19 lbs.)

5 Piece Polished Iron Finish Toolset with Twist Handles F-1423 30" High (19.4 lbs.)